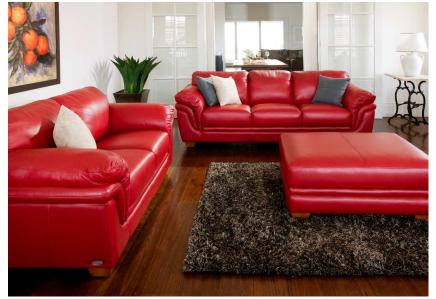

ABOVE: Martelli Lifestyle

## MARTELLI

The Martelli is the ultimate in luxury and elegance captured in one supremely comfortable lounge suite. Its soft, elegant lines and luxurious cushioning ensures the ultimate in comfort, plus the timber feet add the perfect finishing touch to this unique design.

## Features & Warranty

- Soft leather for extra comfort
- Refer to website or instore for Warranty information

2.5 SEATER

3 SEATER

ARMCHAIR

OTTOMAN

LAZBOY" Jure life comfortably."