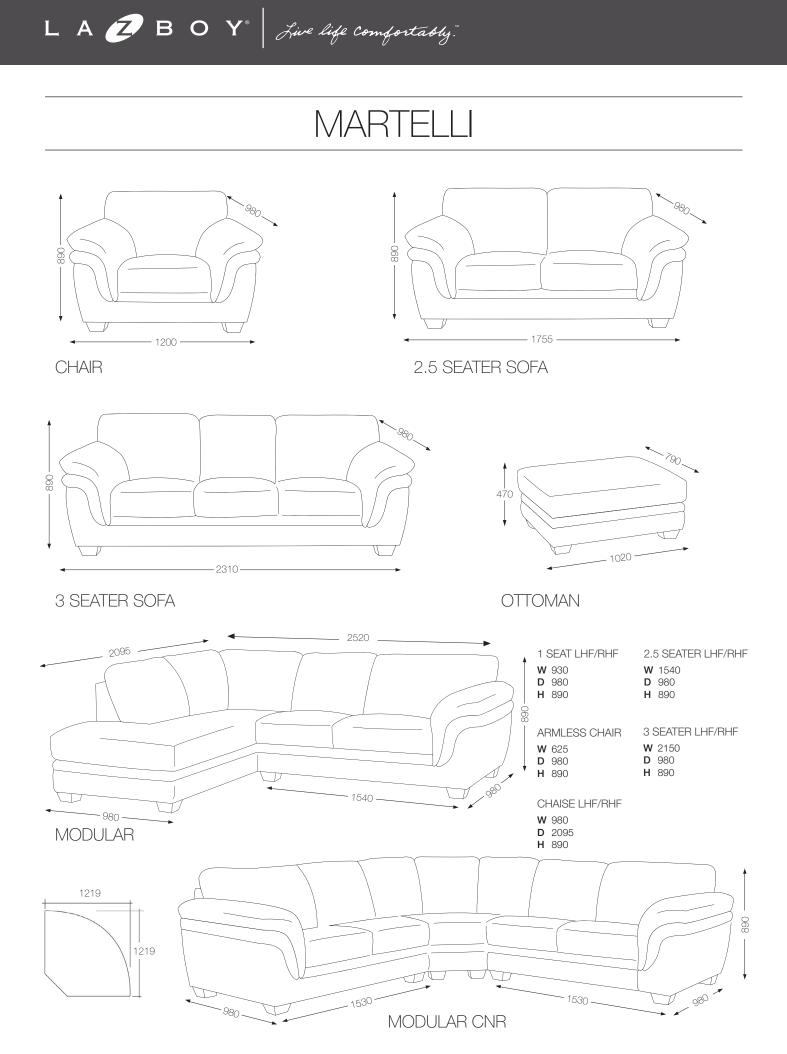

## MARTELLI

MODULAR CNR

All dimensions are shown in millimeters. Measurements quoted are a guide only. Some variances may occur due to upholstery technique and the way each product is measured.