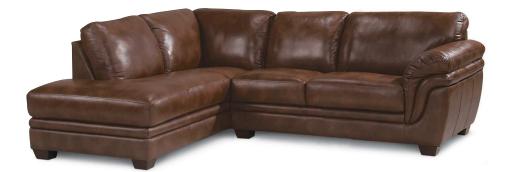

## MARTELLI

The Martelli is the ultimate in luxury and elegance captured in one supremely comfortable lounge suite. Its soft, elegant lines and luxurious cushioning ensures the ultimate in comfort, plus the timber feet add the perfect finishing touch to this unique design.

## MARTELLI

MODULAR CNR

All dimensions are shown in millimeters. Measurements quoted are a guide only. Some variances may occur due to upholstery technique and the way each product is measured.