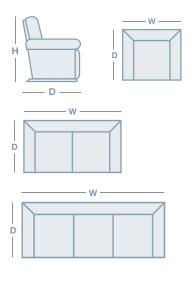

# CORTLAND

#### **OVERVIEW**

You won't have to compromise on style or comfort to cater for your family. The Cortland is incredibly adaptable to suit your needs. The Cortland family of recliners comes in a range of heights and sizes - standard, large and XL to suit the taller member of your family. Match any of the recliners with a 2 & 3 seat sofa or reclining sofa with each end seat moving independently for individual relaxation.

### **FEATURES & OPTIONS**

• Available in fabric & leather





### **HOW TO MEASURE**



## CONNECT WITH US



#### www.la-z-boy.co.nz • www.la-z-boy.com.au

Ý

**Coverings:** Product image may depict coverings that are no longer available or differ from actual color. For current covering options please contact your local retailer. **Dimensions:** Please note that variations in dimensions and appearance can occur. Construction differences in upholstery covering (fabric and leather) can cause variances in dimensions. All dimensions are shown in millimeters. Measurements quoted are a guide only. Please confirm details with your local retailer before ordering.

LAZBOY