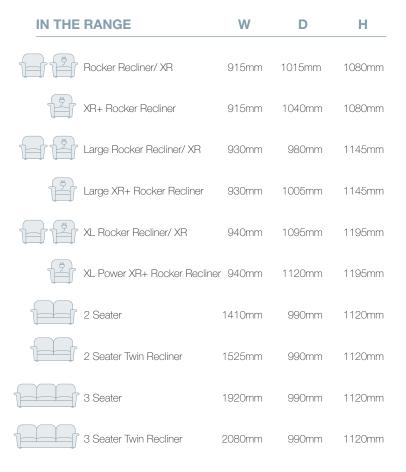

#### **OVERVIEW**

You won't have to compromise on style or comfort to cater for your family. The Cortland is incredibly adaptable to suit your needs. The Cortland family of recliners comes in a range of heights and sizes - standard, large and XL to suit the taller member of your family. Match any of the recliners with a 2 & 3 seat sofa or reclining sofa with each end seat moving independently for individual relaxation.