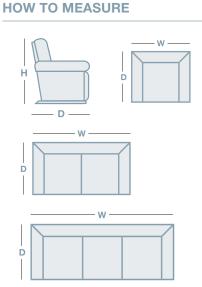

## IN THE RANGE W D н Rocker Recliner 700mm 935mm 1030mm Power XR Recliner 700mm 1010mm 1015mm Rocker Recliner w/adj. HR 750mm 1005mm 1055mm XL Rocker Recliner 760mm 1030mm 1130mm XL Rocker Recliner w/adj. HR 760mm 1030mm 1120mm Lift Chair 670mm 1035mm 1040mm 2 Seater 1205mm 940mm 1015mm 2 Seater Glideaway 1460mm 990mm 1015mm 1715mm 940mm 1015mm

Dimensions: Please note that variations in dimensions and appearance can occur. Construction differences in upholstery covering (fabric and leather) can cause variances in dimensions. All dimensions are shown in millimeters. Measurements quoted are a guide only. Please confirm details with your local retailer before ordering.