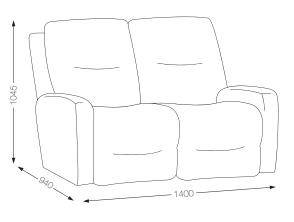

3 SEATER

3 SEATER GLIDEAWAY WITH DROP DOWN TRAY

RECLINER & POWER XR & GLIDEAWAY RECLINER

RECLINER LARGE

RECLINER XL

2 SEATER

2 SEATER GLIDEAWAY

2 SEATER TWIN RECLINER