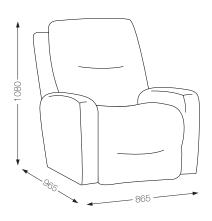

#### **Features & Warranty**

- Offered in both fabric and leather
- Refer to website or instore for Warranty information

RECLINER

RECLINER LARGE

RECLINER XL

POWER XR

2 SEATER

2 SEATER GLIDEAWAY

3 SEATER

3 SEATER GLIDEAWAY WITH DROP DOWN TRAY

RECLINER & POWER XR & GLIDEAWAY RECLINER

RECLINER LARGE

RECLINER XL

2 SEATER

2 SEATER GLIDEAWAY

2 SEATER TWIN RECLINER