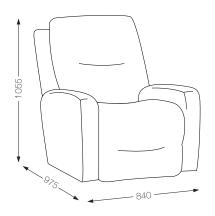

#### **Features & Warranty**

- Offered in both fabric and leather
- Refer to website or instore for Warranty information

RECLINER

RECLINER LARGE

RECLINER XL

POWER XR

2 SEATER

2 SEATER GLIDEAWAY

3 SEATER

3 SEATER GLIDEAWAY WITH DROP DOWN TRAY

RECLINER & POWER XR & GLIDEAWAY RECLINER

RECLINER LARGE

RECLINER XL

2 SEATER

2 SEATER GLIDEAWAY

2 SEATER TWIN RECLINER