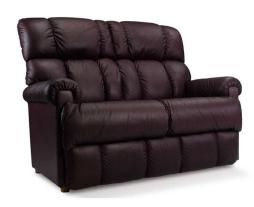

ABOVE: Pinnacle Lifestyle

The Pinnacle is incredibly adaptable to suit your needs. The Pinnacle family recliners comes in a range of heights and sizes - standard, grand and XL to suit the taller member of your family. Match any of the recliners with a 2 & 3 seat sofa or a 2 & 3 seat sofa with each end seat moving independently for individual relaxation. Available as Pinnacle Large and Pinnacle XL recliner models plus Luxury Lift Chair.

3 SEATER

3 SEATER GLIDEAWAY WITH DROP DOWN TRAY

RECLINER & POWER XR & GLIDEAWAY RECLINER

RECLINER LARGE

RECLINER XL

2 SEATER

2 SEATER GLIDEAWAY

2 SEATER TWIN RECLINER