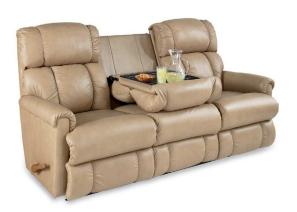

3 SEATER

3 SEATER GLIDEAWAY WITH DROP DOWN TRAY

RECLINER & POWER XR & GLIDEAWAY RECLINER

RECLINER LARGE

RECLINER XL

2 SEATER

2 SEATER GLIDEAWAY

2 SEATER TWIN RECLINER

3 SEATER TWIN RECLINER

- 3 SEATER GLIDEAWAY /
- 3 SEATER GLIDEAWAY WITH DROP DOWN TRAY