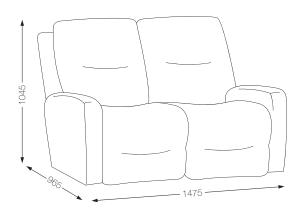

3 SEATER

3 SEATER GLIDEAWAY WITH DROP DOWN TRAY

RECLINER & POWER XR & GLIDEAWAY RECLINER

RECLINER LARGE

RECLINER XL

2 SEATER

2 SEATER GLIDEAWAY

2 SEATER TWIN RECLINER