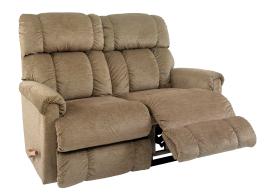

3 SEATER

3 SEATER GLIDEAWAY WITH DROP DOWN TRAY

RECLINER & POWER XR & GLIDEAWAY RECLINER

RECLINER LARGE

RECLINER XL

2 SEATER

2 SEATER GLIDEAWAY

2 SEATER TWIN RECLINER

3 SEATER TWIN RECLINER

- 3 SEATER GLIDEAWAY /
- 3 SEATER GLIDEAWAY WITH DROP DOWN TRAY