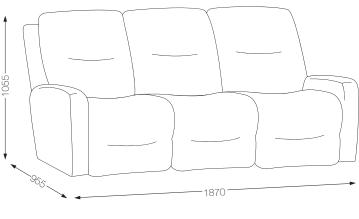

3 SEATER

3 SEATER GLIDEAWAY WITH DROP DOWN TRAY

RECLINER & POWER XR & GLIDEAWAY RECLINER

RECLINER LARGE

RECLINER XL

2 SEATER

2 SEATER GLIDEAWAY

2 SEATER TWIN RECLINER

3 SEATER TWIN RECLINER

- 3 SEATER GLIDEAWAY /
- 3 SEATER GLIDEAWAY WITH DROP DOWN TRAY