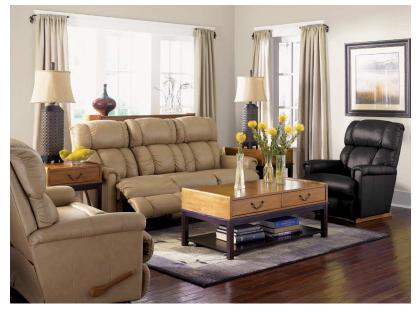

ABOVE: Pinnacle Lifestyle

The Pinnacle is incredibly adaptable to suit your needs. The Pinnacle family recliners comes in a range of heights and sizes - standard, grand and XL to suit the taller member of your family. Match any of the recliners with a 2 & 3 seat sofa or a 2 & 3 seat sofa with each end seat moving independently for individual relaxation. Available as Pinnacle Large and Pinnacle XL recliner models plus Luxury Lift Chair.