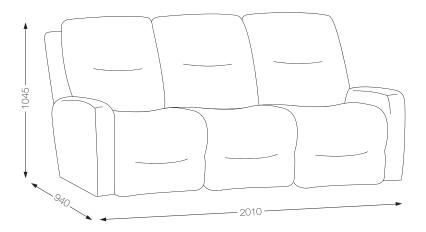

3 SEATER TWIN RECLINER

- 3 SEATER GLIDEAWAY /
- 3 SEATER GLIDEAWAY WITH DROP DOWN TRAY