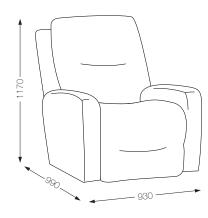

#### **Features & Warranty**

- Offered in both fabric and leather
- Refer to website or instore for Warranty information

RECLINER

RECLINER LARGE

RECLINER XL

POWER XR

2 SEATER

2 SEATER GLIDEAWAY

3 SEATER

3 SEATER GLIDEAWAY WITH DROP DOWN TRAY

RECLINER & POWER XR & GLIDEAWAY RECLINER

RECLINER LARGE

RECLINER XL

2 SEATER

2 SEATER GLIDEAWAY

2 SEATER TWIN RECLINER