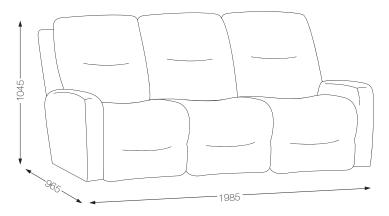

3 SEATER

3 SEATER GLIDEAWAY WITH DROP DOWN TRAY

RECLINER & POWER XR & GLIDEAWAY RECLINER

RECLINER LARGE

RECLINER XL

2 SEATER

2 SEATER GLIDEAWAY

2 SEATER TWIN RECLINER