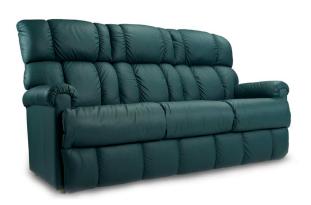

3 SEATER

3 SEATER GLIDEAWAY WITH DROP DOWN TRAY

RECLINER & POWER XR & GLIDEAWAY RECLINER

RECLINER LARGE

RECLINER XL

2 SEATER

2 SEATER GLIDEAWAY

2 SEATER TWIN RECLINER

3 SEATER TWIN RECLINER

- 3 SEATER GLIDEAWAY /
- 3 SEATER GLIDEAWAY WITH DROP DOWN TRAY