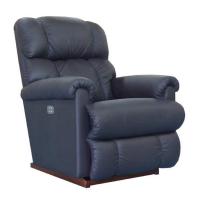

ABOVE: Pinnacle Lifestyle

The Pinnacle is incredibly adaptable to suit your needs. The Pinnacle family recliners comes in a range of heights and sizes - standard, grand and XL to suit the taller member of your family. Match any of the recliners with a 2 & 3 seat sofa or a 2 & 3 seat sofa with each end seat moving independently for individual relaxation. Available as Pinnacle Large and Pinnacle XL recliner models plus Luxury Lift Chair.

#### **Features & Warranty**

- Offered in both fabric and leather
- Refer to website or instore for Warranty information

RECLINER

RECLINER LARGE

RECLINER XL

POWER XR

2 SEATER

2 SEATER GLIDEAWAY