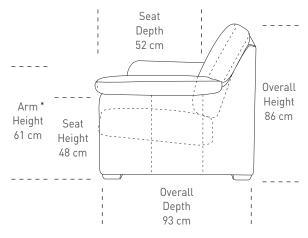

### **Exclusive Warranty**

• 10 years for Frame and suspension. 5 years on foam, 2 years for cover and workmanship

<sup>\*</sup>Note: arm height for this frame is measured at the highest poing of the arm.

G256 - 3 SEAT

<sup>\*</sup>The dimensions are approximate and may vary with +/- 2cm.