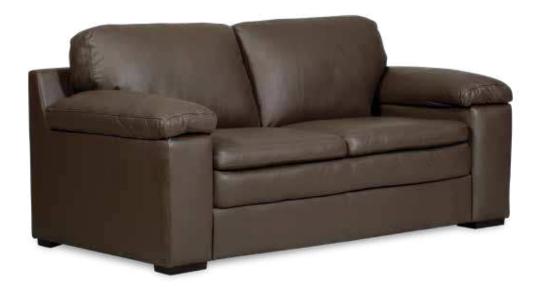

# PORTSEA SOFA COLLECTION

#### **Construction Features**

- Frames are made from solid wood and laminated structural composites
- All corners are reinforced with corner blocks
- No-Sag Memory Sprung Seat
- Channelled Siliconized Fibre back cushion
- Timber legs
- 2 seat cushions on 3 seater