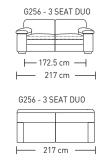

### **Options**

- All IMG leathers, fabrics or timber colors can be selected
- 3 seat cushions on 3 seater