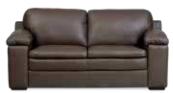

# PORTSEA SOFA COLLECTION

#### **Construction Features**

- Frames are made from solid wood and laminated structural composites
- All corners are reinforced with corner blocks
- No-Sag Memory Sprung Seat
- Channelled Siliconized Fibre back cushion
- Timber legs
- 2 seat cushions on 3 seater

G256 - 3 SEAT

<sup>\*</sup>The dimensions are approximate and may vary with +/- 2cm.