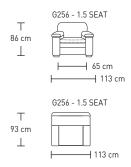

### **Exclusive Warranty**

• 10 years for Frame and suspension. 5 years on foam, 2 years for cover and workmanship

<sup>\*</sup>Note: arm height for this frame is measured at the highest poing of the arm.