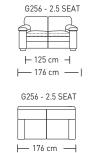

# **BACK CUSHIONS**

• Siliconized fibre is contained by individually sewn channels which ensure even distribution and minmize the need for maintenance.

2.5 SEAT

3 SEAT 3 SEAT DUO