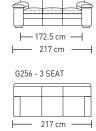

G256 - 3 SEAT

<sup>\*</sup>The dimensions are approximate and may vary with +/- 2cm.