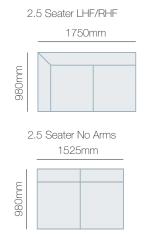

# PRAGUE

#### **OVERVIEW**

If you desire a stylish family room that is also fit for entertaining, the Prague is a perfect option. Its linear profile and wooden tapered legs, complete with substantial armrests gives you a contemporary look and calming vibe. Combine the Prague armchair with Prague 2.5 and 3 seater to complete the suite.

#### **FEATURES & OPTIONS**

- Custom your look to suit your decor with different colour foot options
- Available in fabric & leather





#### **HOW TO MEASURE**



### CORNER MODULAR







Corner 965mm



LA





′ВОҮ

Z

FURNITURE GALLERY®

Live life Comfortably.

## **CONNECT WITH US**



#### www.la-z-boy.co.nz • www.la-z-boy.com.au

Coverings: Product image may depict coverings that are no longer available or differ from actual colour. For current covering options please contact your local retailer. Dimensions: Please note that variations in dimensions and appearance can occur. Construction differences in upholstery covering (fabric and leather) can cause variances in dimensions. All dimensions are shown in millimeters. Measurements quoted are a guide only. Please confirm details with your local retailer before ordering. Product illustrations: The product images shown are for illustration purposes only and may not be an exact representation of the product. Please con