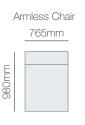

# PRAGUE

#### **OVERVIEW**

If you desire a stylish family room that is also fit for entertaining, the Prague is a perfect option. Its linear profile and wooden tapered legs, complete with substantial armrests gives you a contemporary look and calming vibe. Combine the Prague armchair with Prague 2.5 and 3 seater to complete the suite.

#### **FEATURES & OPTIONS**

- Custom your look to suit your decor with different colour foot options
- Available in fabric & leather





#### **HOW TO MEASURE**



### CORNER MODULAR







Corner 965mm



LA





′ВОҮ

Z

FURNITURE GALLERY®

Live life Comfortably.

## **CONNECT WITH US**



#### www.la-z-boy.co.nz • www.la-z-boy.com.au

Coverings: Product image may depict coverings that are no longer available or differ from actual colour. For current covering options please contact your local retailer. Dimensions: Please note that variations in dimensions and appearance can occur. Construction differences in upholstery covering (fabric and leather) can cause variances in dimensions. All dimensions are shown in millimeters. Measurements quoted are a guide only. Please confirm details with your local retailer before ordering. Product illustrations: The product images shown are for illustration purposes only and may not be an exact representation of the product. Please confi