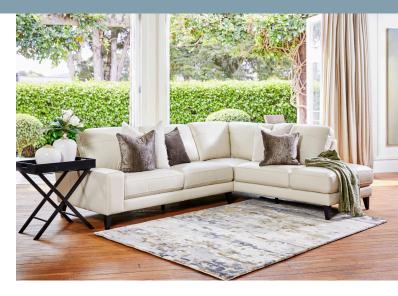

#### **OVERVIEW**

If you desire a stylish family room that is also fit for entertaining, the Prague is a perfect option. Its linear profile and wooden tapered legs, complete with substantial armrests gives you a contemporary look and calming vibe. Combine the Prague armchair with Prague 2.5 and 3 seater to complete the suite.

#### **FEATURES & OPTIONS**

- Custom your look to suit your decor with different colour foot options
- Available in fabric & leather