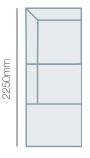

# PRAGUE

#### **OVERVIEW**

If you desire a stylish family room that is also fit for entertaining, the Prague is a perfect option. Its linear profile and wooden tapered legs, complete with substantial armrests gives you a contemporary look and calming vibe. Combine the Prague armchair with Prague 2.5 and 3 seater to complete the suite.

#### **FEATURES & OPTIONS**

- Custom your look to suit your decor with different colour foot options
- Available in fabric & leather





#### **HOW TO MEASURE**



### CORNER MODULAR







Corner 965mm



LA





′ВОҮ

Z

FURNITURE GALLERY®

Live life Comfortably.

## **CONNECT WITH US**



#### www.la-z-boy.co.nz • www.la-z-boy.com.au

Coverings: Product image may depict coverings that are no longer available or differ from actual colour. For current covering options please contact your local retailer. Dimensions: Please note that variations in dimensions and appearance can occur. Construction differences in upholstery covering (fabric and leather) can cause variances in dimensions. All dimensions are shown in millimeters. Measurements quoted are a guide only. Please confirm details with your local retailer before ordering. Product illustrations: The product images shown are for illustration purposes only and may not be an exact representation of the product. Please confirm details with your loc