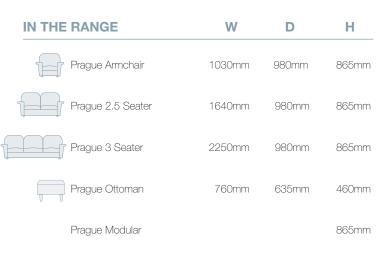

# PRAGUE

#### **OVERVIEW**

If you desire a stylish family room that is also fit for entertaining, the Prague is a perfect option. Its linear profile and wooden tapered legs, complete with substantial armrests gives you a contemporary look and calming vibe. Combine the Prague armchair with Prague 2.5 and 3 seater to complete the suite.