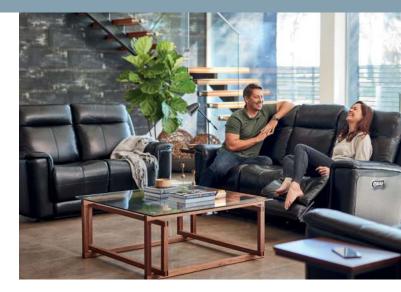

#### **OVERVIEW**

The Southwest is simply sensational. From its comfortable bucket seating, contemporary leather coverings to its ability to layflat (at a lower angle than many other recliners), the Southwest is first class design at its finest. Add on power recline and power headrest, you've got a suite that is unbeatable!

### FEATURES

- Power recliner
- Power adjustable headrest
- Layflat mechanism
- USB port
- Downloadable App

| IN THE RANGE                  | W        | D      | н      |
|-------------------------------|----------|--------|--------|
| Power Recliner                | 1095mm   | 1055mm | 1080mm |
| 2.5 Seater Twin Power Recline | er1650mm | 1050mm | 1080mm |
| 3 Seater Twin Power Recliner  | 2210mm   | 1050mm | 1080mm |