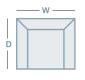

### **HOW TO MEASURE**

## IN THE RANGE D

Antonia Rocker Recliner

815mm 1020mm 1055mm

CONNECT WITH US

www.la-z-boy.co.nz • www.la-z-boy.com.au

Dimensions: Please note that variations in dimensions and appearance can occur. Construction differences in upholstery covering (fabric and leather) can cause variances in dimensions. All dimensions are shown in millimeters. Measurements quoted are a guide only. Please confirm details with your local retailer before ordering.