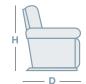

### **HOW TO MEASURE**

## IN THE RANGE D

Antonia Rocker Recliner

815mm 1020mm 1055mm

CONNECT WITH US

www.la-z-boy.co.nz • www.la-z-boy.com.au

Dimensions: Please note that variations in dimensions and appearance can occur. Construction differences in upholstery covering (fabric and leather) can cause variances in dimensions. All dimensions are shown in millimeters. Measurements quoted are a guide only. Please confirm details with your local retailer before ordering.