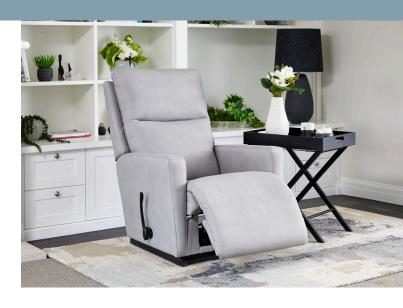

# ANTONIA

### **OVERVIEW**

The Antonia Rocker Recliner combines contemporary style with classic reclining comfort. It features clean, modern lines, so it's ideal for smaller spaces and contemporary decor. Antonia's chaise seat and legrest create a continuous zone of comfort in the reclining position. Simply use the convenient handle on the outside arm to raise the legrest for reading, relaxing or watching TV.

### **FEATURES & OPTIONS**

- Independent back recline recline with or without the use of the footrest
- Full body lumbar support in all 16 natural reclining comfort positions
- Secure 3 position varying height locking footrest for safety and support
- Customise your gliding comfort (using convenient wingnuts located under recliner)
- Solid 4 sided frame
- Locking, removable back for easy transport