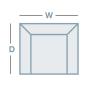

## **HOW TO MEASURE**

| IN THE RANGE | W     | D     | Н      |
|--------------|-------|-------|--------|
| Ascot Lift   | 790mm | 840mm | 1040mm |

**CONNECT WITH US** 

www.la-z-boy.co.nz • www.la-z-boy.com.au