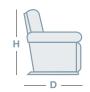

## **HOW TO MEASURE**

| IN THE RANGE | W     | D     | Н      |
|--------------|-------|-------|--------|
| Ascot Lift   | 790mm | 840mm | 1040mm |

**CONNECT WITH US** 

www.la-z-boy.co.nz • www.la-z-boy.com.au