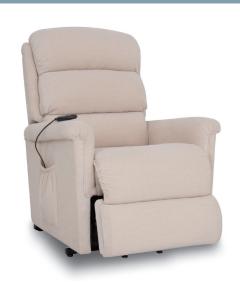

## ASCOT LIFT

## **OVERVIEW**

If you are looking for a chair that has all the bells and whistles but is petite, then the Ascot lift is your chair! Scaled slightly smaller than other lift chairs in our range, it is the ideal electric lift chair for small living spaces. Designed to easily fit through doors the Ascot can be moved with relative ease throughout the house. Offered in both fabric and leather.

## **FEATURES**

- Two button hand control easy to control with convenient size buttonsConvenient two button control
- Footrest raises before the back reclines
- Choose fully recline or vary positions with a touch of a finger
- Side pocket storage