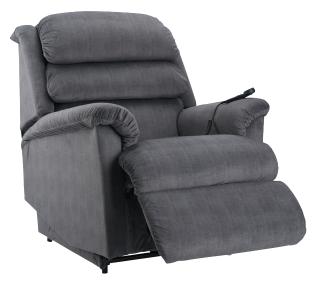

# ASTOR PLATINUM LIFT

#### **OVERVIEW**

The Astor Platinum lift recliner is the ultimate in recliner design. With its fully enclosed lift mechanism, independent adjustment options and the ability to deliver a zero gravity position at just a touch of button the Astor Platinum Lift chair is complete with all the bells and whistles. Offered in fabric and leather.

### **FEATURES**

- Zero Gravity position aids in patient comfort
- Independent back and footrest movement
- Hand control can be positioned to the left or right
- Fully enclosed mechanism even in the highest raised lift position
- Requires only a mere 280mm space from the wall to fully recline
- Weight capacity up to 160kg