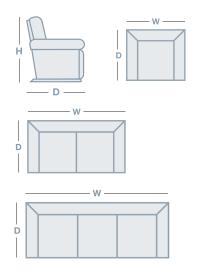

| IN THE | RANGE                         | W       | D      | Н      |
|--------|-------------------------------|---------|--------|--------|
|        | Avenger Rocker Recliner       | 915mm   | 1040mm | 1040mm |
|        | Avenger Power XR Recliner     | 915mm   | 1040mm | 1040m  |
|        | Avenger Large Rocker Recliner | r 925mm | 1030mm | 1105mm |
|        | Avenger 2 Seater              | 1270mm  | 965mm  | 1055mm |
|        | Avenger 3 Seater              | 1780mm  | 965mm  | 1055mm |

### **HOW TO MEASURE**