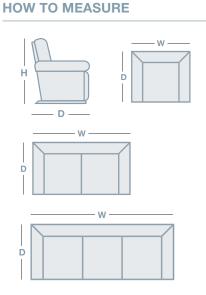

| IN THE RANGE            | W      | D     | Н      |
|-------------------------|--------|-------|--------|
| Bennett Rocker Recliner | 865mm  | 965mm | 1080mm |
| Bennett 3 Seater        | 2005mm | 940mm | 1055mm |
| Bennett 2 Seater        | 1500mm | 940mm | 1055mm |

Dimensions: Please note that variations in dimensions and appearance can occur. Construction differences in upholstery covering (cloth and leather) can cause variances in dimensions. All dimensions are shown in millimeters. Measurements quoted are a guide only. Please confirm details with your local retailer before ordering.