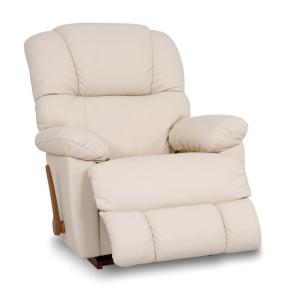

## BENNETT

## **OVERVIEW**

The Bennett is relaxed, contemporary and completed with cushioned arm rests and back to provide you with full-body support. With a channel-stitched back and contoured pillow arms, you will be enjoying the comfort of the Bennett in no time. Available in leather and fabric.