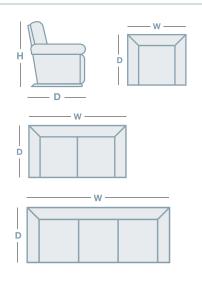

### **HOW TO MEASURE**

| IN THE | RANGE                          | W      | D      | Н      |
|--------|--------------------------------|--------|--------|--------|
|        | Rocker Recliner                | 905mm  | 1005mm | 1030mm |
|        | Large Rocker Recliner          | 940mm  | 1030mm | 1120mm |
|        | XL Rocker Recliner             | 950mm  | 1105mm | 1145mm |
|        | Power Rocker Recliner          | 915mm  | 965mm  | 1055mm |
|        | Larger Power Rocker Recliner   | 970mm  | 980mm  | 1120mm |
|        | 2 Seater                       | 1425mm | 990mm  | 1045mm |
|        | 2 Seater Recliner/Pwr Recliner | 1540mm | 980mm  | 1120mm |
|        | 3 Seater                       | 1955mm | 990mm  | 1045mm |
|        | 3 Seater Recliner/Pwr Recliner | 2110mm | 980mm  | 1120mm |