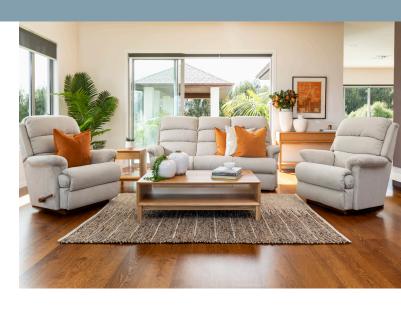

### **OVERVIEW**

Generous on style and comfort, the Canyon range certainly delivers the La-Z-Boy promise of living life comfortably. It's rolled arms are amply padded, as well as the chaise and back, not to mention the stitching detail makes the perfect finishing touch to this handsome design.

### **FEATURES & OPTIONS**

• Available in fabric & leather