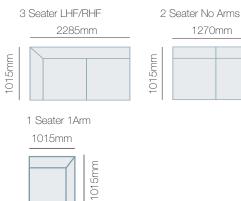

| IN THE RANGE        | W      | D     | Н     |
|---------------------|--------|-------|-------|
| Florence Armchair   | 1195mm | 980mm | 890mm |
| Florence 2.5 Seater | 1730mm | 980mm | 890mm |
| Florence 3 Seater   | 2185mm | 980mm | 890mm |
| Florence Modular    |        |       | 890mm |