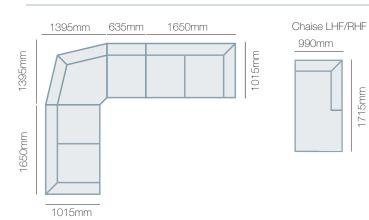

### CORNER MODULAR

| IN THE RANGE        | W      | D     | Н     |
|---------------------|--------|-------|-------|
| Florence Armchair   | 1195mm | 980mm | 890mm |
| Florence 2.5 Seater | 1730mm | 980mm | 890mm |
| Florence 3 Seater   | 2185mm | 980mm | 890mm |
| Florence Modular    |        |       | 890mm |