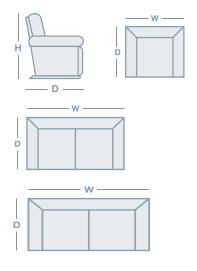

#### **HOW TO MEASURE**

| IN THE RANGE        | W      | D     | Н     |
|---------------------|--------|-------|-------|
| Florence Armchair   | 1195mm | 980mm | 890mm |
| Florence 2.5 Seater | 1730mm | 980mm | 890mm |
| Florence 3 Seater   | 2185mm | 980mm | 890mm |
| Florence Modular    |        |       | 890mm |