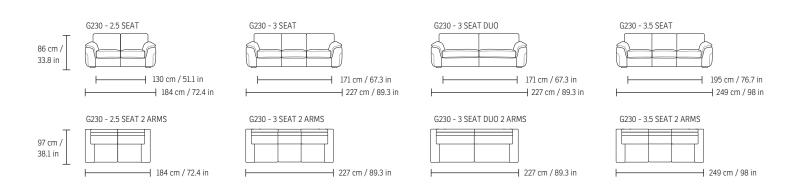

### **Construction Features**

- Frames are made from solid wood and laminated structural composites
- All corners are reinforced with corner blocks
- No-Sag Memory Sprung Seat
- Channelled Siliconized Fiber back cushion
- Wood legs
- 2 seat cushions on 3 seater

#### Options

- All IMG leathers, fabrics and wood colors can be selected
- 3 seat cushions on 3 seater