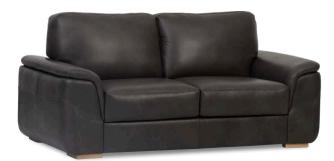

# CAPONELLA SOFA COLLECTION

## FRAME

• Kiln dried solid plantation wood and structural composites are glued, screwed and corner blocked.

## **SUSPENSION**

• The seat platform features No-Sag Memory Springs for superior performance, comfort and support.

## SEAT CUSHIONS

• High Resilience foam is wrapped in a luxurious fiber.

### **BACK CUSHIONS**

• Siliconized fiber is contained by individually sewn channels which ensure even distribution and minimize the need for maintenance.

2.5 SEAT

3 SEAT DUO

G230