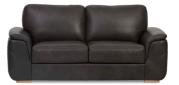

# CAPONELLA SOFA COLLECTION

### **Construction Features**

- Frames are made from solid wood and laminated structural composites
- All corners are reinforced with corner blocks
- No-Sag Memory Sprung Seat
- Channelled Siliconized Fiber back cushion
- Wood legs
- 2 seat cushions on 3 seater

#### Options

- All IMG leathers, fabrics and wood colors can be selected
- 3 seat cushions on 3 seater