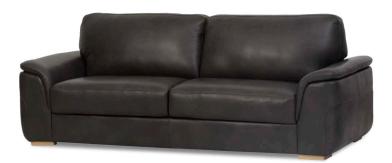

# CAPONELLA SOFA COLLECTION

### **Construction Features**

- Frames are made from solid wood and laminated structural composites
- All corners are reinforced with corner blocks
- No-Sag Memory Sprung Seat
- Channelled Siliconized Fiber back cushion
- Wood legs
- 2 seat cushions on 3 seater

#### Options

- All IMG leathers, fabrics and wood colors can be selected
- 3 seat cushions on 3 seater