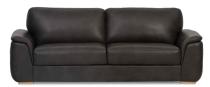

# CAPONELLA SOFA COLLECTION

### **Construction Features**

- Frames are made from solid wood and laminated structural composites
- All corners are reinforced with corner blocks
- No-Sag Memory Sprung Seat
- Channelled Siliconized Fiber back cushion
- Wood legs
- 2 seat cushions on 3 seater

#### Options

- All IMG leathers, fabrics and wood colors can be selected
- 3 seat cushions on 3 seater