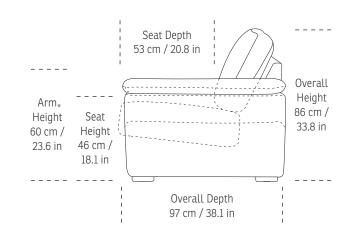

### **Exclusive Warranty**

See warranty policy for more details.

\*Note: Arm height for this frame is measured at the highest point of the arm. \*The dimensions are approximate and may vary with +/- 2cm.