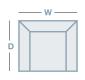

| IN THE | RANGE                 | W     | D     | Н      |
|--------|-----------------------|-------|-------|--------|
|        | Marin Nordic Recliner | 840mm | 915mm | 1030mm |
|        | Marin Nordic Ottoman  | 535mm | 510mm | 460mm  |

## **HOW TO MEASURE**

CONNECT WITH US

www.la-z-boy.co.nz • www.la-z-boy.com.au

Coverings: Product image may depict coverings that are no longer available or differ from actual color. For current covering options please contact your local retailed