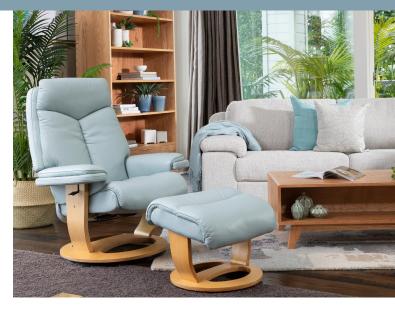

## **OVERVIEW**

Joining the popular Nordic collection is the Marin recliner and ottoman. Packed with features including a 360-degree swivel base, adjustable recliner tension and a manually adjustable headrest, not to mention the chic Scandinavian style.

## **FEATURES**

- Adjustable recliner tension for personalised comfort
- Reclining degree 155 degrees almost flat position for your ideal comfort
- 360 degree easy to swivel base on recliner. Foot stool does not swivel
- Manually adjustable headrest
- Easy to activate paddle handle making reclining easy
- Moulded foam, for a more personalised sit