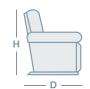

| IN THE | RANGE                 | W     | D     | Н      |
|--------|-----------------------|-------|-------|--------|
|        | Marin Nordic Recliner | 840mm | 915mm | 1030mm |
|        | Marin Nordic Ottoman  | 535mm | 510mm | 460mm  |

## **HOW TO MEASURE**

CONNECT WITH US

www.la-z-boy.co.nz • www.la-z-boy.com.au

Coverings: Product image may depict coverings that are no longer available or differ from actual color. For current covering options please contact your local retailed