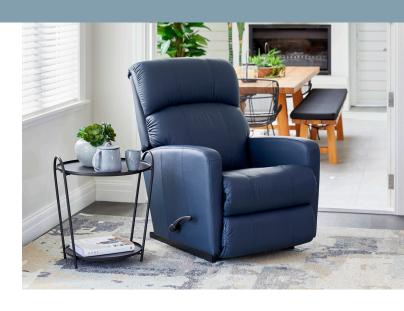

## **OVERVIEW**

The Mira Range is the sister to our family favorite, the Eden. It's updated style allows the Mira to blend into just about any room. Featuring a bullnose (rounded edge) seat and rounded track arms to cradle your body in comfort without a big, bulky silhouette. Make it yours with your choice of fabrics and leathers.