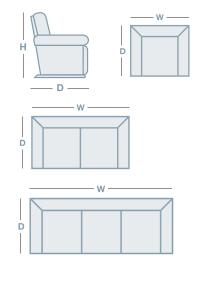

## **HOW TO MEASURE**

| IN THE | RANGE                      | W      | D      | Н      |
|--------|----------------------------|--------|--------|--------|
|        | Mira Rocker Recliner       | 790mm  | 950mm  | 1035mm |
|        | Mira Large Rocker Recliner | 815mm  | 955mm  | 1095mm |
|        | Mira XL Rocker Recliner    | 865mm  | 1015mm | 1145mm |
|        | Mira 2 Seater              | 1260mm | 980mm  | 1055mm |
|        | Mira 3 Seater              | 1780mm | 980mm  | 1055mm |