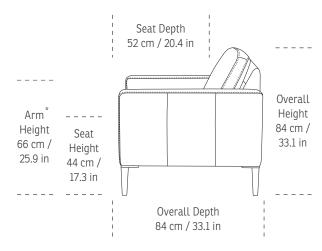

### **Exclusive Warranty**

See warranty policy for more details.

\*Note: Arm height for this frame is measured at the highest point of the arm.

W: 5 cm / 1.9 in D: 84 cm / 33 in

148 cm /58.2 in

60 cm / 23.6 in

<sup>\*</sup>The dimensions are approximate and may vary with +/- 2cm.