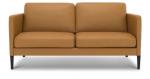

# **BACK CUSHIONS**

• Cold cured moulded foam + fiber

1 SEAT

2 SEAT

3 SEAT

Legs options:

Straight

Aluminum