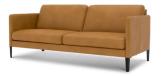

#### **Construction Features**

- Frames are made from solid wood and laminated structural composites
- All corners are reinforced with corner blocks
- · Separate seat and back cushions
- No-Sag spring seat frame
- Cold cured moulded foam + fiber
- Aluminum Polished, Aluminum Black and Wooden legs
- 2 seat cushions on 3 seater

### **Exclusive Warranty**

See warranty policy for more details.

\*Note: Arm height for this frame is measured at the highest point of the arm.

W: 5 cm / 1.9 in D: 84 cm / 33 in

148 cm /58.2 in

60 cm / 23.6 in