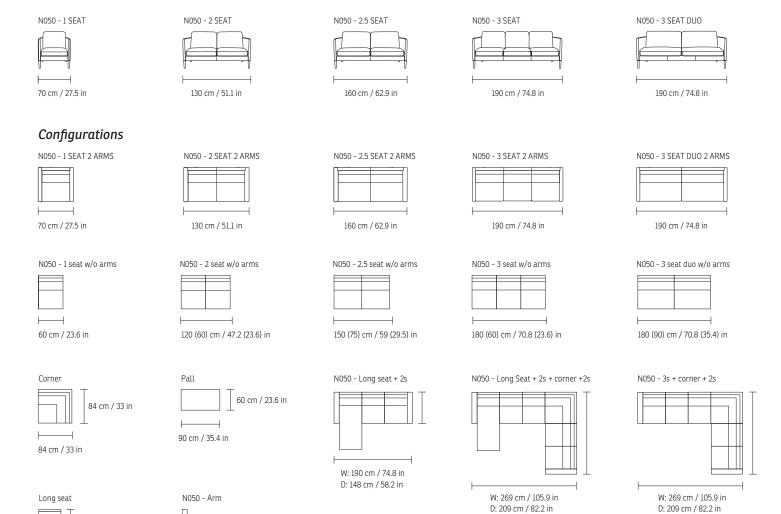

### **Exclusive Warranty**

See warranty policy for more details.

\*Note: Arm height for this frame is measured at the highest point of the arm.

W: 5 cm / 1.9 in D: 84 cm / 33 in

148 cm /58.2 in

60 cm / 23.6 in

<sup>\*</sup>The dimensions are approximate and may vary with +/- 2cm.