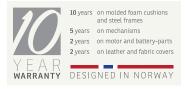

### **Exclusive Warranty**

See warranty policy for more details.

\*Note: Arm height for this frame is measured at the highest point of the arm.

W: 5 cm / 1.9 in D: 84 cm / 33 in

148 cm /58.2 in

60 cm / 23.6 in