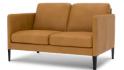

# **BACK CUSHIONS**

• Cold cured moulded foam + fiber

1 SEAT

2 SEAT

3 SEAT

Legs options:

Straight

Aluminum