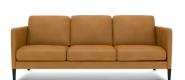

## **FRAME**

• Kiln dried solid plantation wood and structural composites are glued, screwed and corner blocked.

# **SUSPENSION**

• No-Sag springs covered with fiber-tex

# **SEAT CUSHIONS**

• Cold cured moulded foam + fiber

# **BACK CUSHIONS**

• Cold cured moulded foam + fiber

1 SEAT

2 SEAT

3 SEAT

Legs options:

Straight

Aluminum

#### **Construction Features**

- Frames are made from solid wood and laminated structural composites
- All corners are reinforced with corner blocks
- · Separate seat and back cushions
- No-Sag spring seat frame
- Cold cured moulded foam + fiber
- Aluminum Polished, Aluminum Black and Wooden legs
- 2 seat cushions on 3 seater