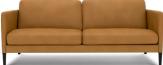

#### **Construction Features**

- Frames are made from solid wood and laminated structural composites
- All corners are reinforced with corner blocks
- · Separate seat and back cushions
- No-Sag spring seat frame
- Cold cured moulded foam + fiber
- Aluminum Polished, Aluminum Black and Wooden legs
- 2 seat cushions on 3 seater

### **Exclusive Warranty**

See warranty policy for more details.

\*Note: Arm height for this frame is measured at the highest point of the arm.

W: 5 cm / 1.9 in D: 84 cm / 33 in

148 cm /58.2 in

60 cm / 23.6 in