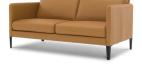

#### **Construction Features**

- Frames are made from solid wood and laminated structural composites
- All corners are reinforced with corner blocks
- · Separate seat and back cushions
- No-Sag spring seat frame
- Cold cured moulded foam + fiber
- Aluminum Polished, Aluminum Black and Wooden legs
- 2 seat cushions on 3 seater

### **Exclusive Warranty**

See warranty policy for more details.

\*Note: Arm height for this frame is measured at the highest point of the arm.

W: 5 cm / 1.9 in D: 84 cm / 33 in

148 cm /58.2 in

60 cm / 23.6 in