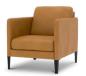

# **BACK CUSHIONS**

• Cold cured moulded foam + fiber

1 SEAT

2 SEAT

3 SEAT

Legs options:

Straight

Aluminum