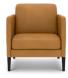

#### **Construction Features**

- Frames are made from solid wood and laminated structural composites
- All corners are reinforced with corner blocks
- · Separate seat and back cushions
- No-Sag spring seat frame
- Cold cured moulded foam + fiber
- Aluminum Polished, Aluminum Black and Wooden legs
- 2 seat cushions on 3 seater

### **Options**

• All IMG leathers, fabrics and wood colors can be selected