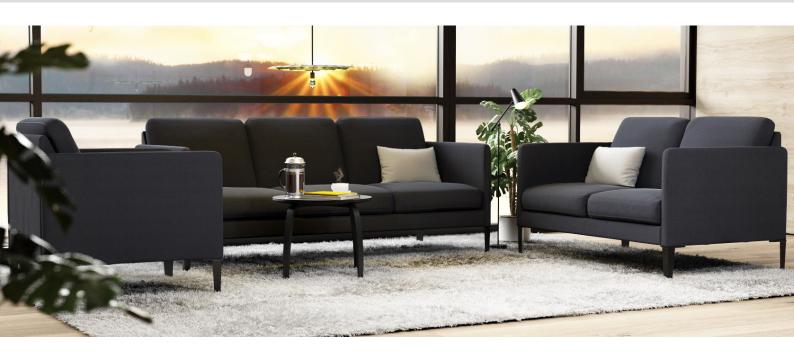

#### **Construction Features**

- Frames are made from solid wood and laminated structural composites
- All corners are reinforced with corner blocks
- · Separate seat and back cushions
- No-Sag spring seat frame
- Cold cured moulded foam + fiber
- Aluminum Polished, Aluminum Black and Wooden legs
- 2 seat cushions on 3 seater

### **Options**

• All IMG leathers, fabrics and wood colors can be selected