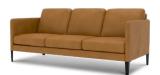

# **BACK CUSHIONS**

• Cold cured moulded foam + fiber

1 SEAT

2 SEAT

3 SEAT

Legs options:

Straight

Aluminum