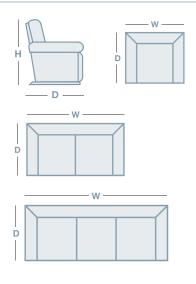

#### **HOW TO MEASURE**

| IN THE | RANGE                         | W         | D     | н      |
|--------|-------------------------------|-----------|-------|--------|
| ÿ      | Power Recliner w/Pr HR's      | 1065mm    | 980mm | 1045mm |
| Ţ      | 2.5 Str Power Recliner w/Pr H | R's1675mm | 980mm | 1045mm |
| ÿ      | 3 Str Power Recliner w/Pr HR' | s2275mm   | 980mm | 1045mm |