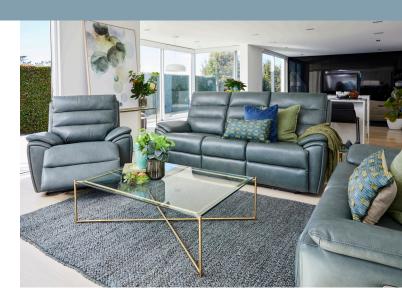

#### **OVERVIEW**

Relax and recline in style on the Neilson, a stylish yet comfortable sofa for your home featuring power recline and power adjustable headrests plus comfy padded arm rests.

#### **FEATURES & OPTIONS**

• Available in leather