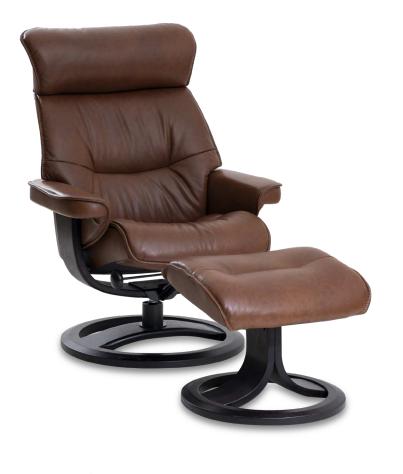

# NORDIC RECLINER & OTTOMAN

The Nordic recliner program from IMG offer unsurpassed comfort with high quality and a truly Nordic design theme. The unique design with a laminated wood yoke and construction frames made of solid steel ensure unquestionable comfort, stability and long lasting quality. The steel frames are covered with high resilience cold-cure molded foam.

Two ottoman height options

(ring base)

Three seat height options (ring base)

Adjustable Headrest

Effortless Reclining

2 Sizes

Freestanding Footstool

# NORDIC 93 RECLINER & OTTOMAN

\* The dimensions are approximate and may vary with +/-2cm