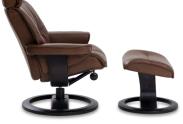

#### FREESTANDING FOOTSTOOL

A freestanding footstool is the most comfortable and practical solution for foot and leg support. It can easily be moved and used as an extra seating place. The freestanding footstool features an angel top for enhanced leg support and better blood circulation.

#### THE CHOICE IS YOURS

Chair and ottoman are available with two bases; a laminated wood ring base and classic wood star base in a selection of custom finishes. You also have a choice of leather and fabric upholstery.