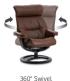

### 360° SWIVEL

With a very smooth 360 degree swivel you can easily rotate the chair in either direction while seated. Our swivel mechanism offers effortless movement and unsurpassed stability.