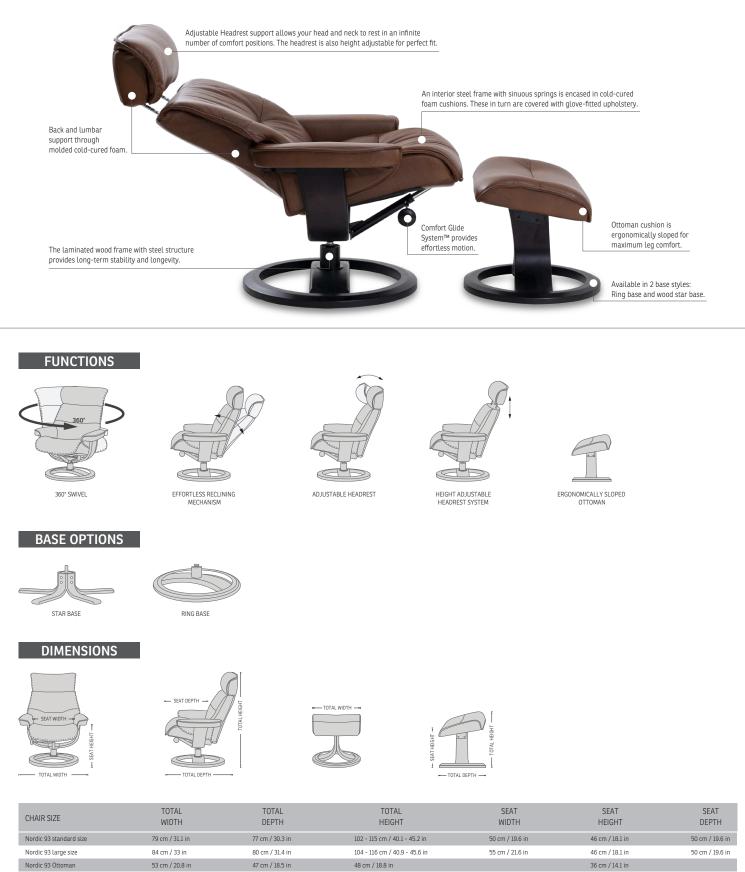

# BENEFITS

## ADJUSTABLE HEADREST SYSTEM

Exclusive adjustment system that allows your head and neck to rest in an infinite number of comfort positions.

COMFORT GLIDE RECLINING SYSTEM With our frictionless patented reclining mechanism you are able to adjust the backrest angle by simply applying your body weight.

### 360° SWIVEL

With a very smooth 360 degree swivel you can easily rotate the chair in either direction while seated. Our swivel mechanism offers effortless movement and unsurpassed stability.

#### FREESTANDING FOOTSTOOL

A freestanding footstool is the most comfortable and practical solution for foot and leg support. It can easily be moved and used as an extra seating place. The freestanding footstool features an angel top for enhanced leg support and better blood circulation.

#### COLD-CURE FOAM CUSHIONING

This space-age material encases the interior steel frame and sinuous springs, allowing for body-friendly curvatures to be covered with glove-fitted leather or upholstery.

#### 2 DISTINCT SIZES AVAILABLE

Assuring a perfect fit for your comfort requirements.

#### THE CHOICE IS YOURS

Chair and ottoman are available with two bases; a laminated wood ring base and classic wood star base in a selection of custom finishes. You also have a choice of leather and fabric upholstery.

# NORDIC 93 RECLINER & OTTOMAN

\* The dimensions are approximate and may vary with +/-2cm