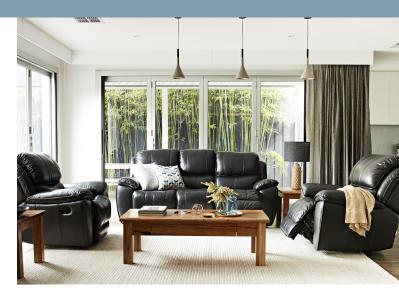

# **OVERVIEW**

Sumptuous is one word that best describes both look and feel of the LA-Z-BOY's Saxon design. Be it the recliner chair, 2 or 3 motion sofa or perhaps the modular. You can be assured the comfort and quality will not fail to deliver.