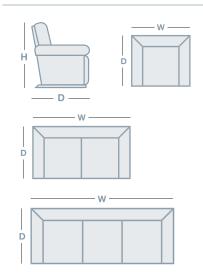

HE | RANGE                        | W        | D      | Н      |
|--------|------------------------------|----------|--------|--------|
|        | Saxon Power Recliner         | 1170mm   | 1120mm | 1070mm |
|        | Saxon Recliner               | 1170mm   | 1120mm | 1070mm |
|        | 2.5 Seater Twin Recliner     | 1730mm   | 1120mm | 1070mm |
| 7      | 2.5 Seater Pwr Twin Recliner | 1730mm   | 1100mm | 1070mm |
|        | 2.5 Seater Pwr Rec w/console | e 2035mm | 1120mm | 1070mm |
|        | 3 Seater Twin Recliner       | 2285mm   | 1120mm | 1070mm |
| 5      | 3 Seater Pwr Twin Recliner   | 2285mm   | 1120mm | 1070mm |
|        | Saxon Chaise Modular         |          |        | 1070mm |
|        | Saxon Modular                |          |        | 1070mm |



# **HOW TO MEASURE**



#### Chaise Modular:



# **CORNER MODULAR**

Modular:

|        | 1170mm | 560mm  | 1420mm |
|--------|--------|--------|--------|
| 1170mm |        |        |        |
| 560mm  |        |        | 1170mm |
| 865mm  |        | 1170mm |        |

# **CONNECT WITH US**





1120mm





1120mm

www.la-z-boy.co.nz • www.la-z-boy.com.au