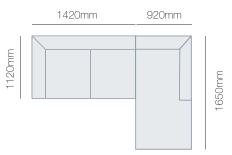

# **CORNER MODULAR**

Modular:

|        | 1170mm | 560mm  | 1420mm |
|--------|--------|--------|--------|
| 1170mm |        |        |        |
| 560mm  |        |        | 1170mm |
| 865mm  |        | 1170mm |        |