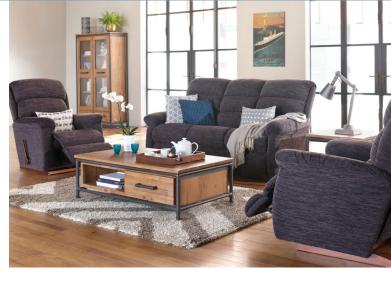

#### **OVERVIEW**

You won't have to compromise on style or comfort to cater to your family. The Rapids is incredibly adaptable to suit your needs. The Rapid family recliners come in a range of heights and sizes - standard, large, and XL to fit the taller member of your family. Match any of the recliners with a 2 or 3 seat static sofa or 2 & 3 seat sofa with both end seats moving independently for individual relaxation.

#### **FEATURES & OPTIONS**

• Available in fabric & leather