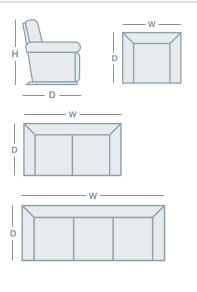

### **HOW TO MEASURE**

| IN THE RANGE           | W      | D      | Н      |
|------------------------|--------|--------|--------|
| Rocker Recliner        | 915mm  | 965mm  | 1055mm |
| Large Rocker Recliner  | 940mm  | 1030mm | 1145mm |
| XL Rocker Recliner     | 980mm  | 1030mm | 1245mm |
| 2 Seater               | 1450mm | 990mm  | 1040mm |
| 2 Seater Twin Recliner | 1525mm | 955mm  | 1080mm |
| 3 Seater               | 1955mm | 990mm  | 1040mm |
| 3 Seater Twin Recliner | 2085mm | 955mm  | 1080mm |

Dimensions: Please note that variations in dimensions and appearance can occur. Construction differences in upholstery covering (fabric and leather) can cause variances in dimensions. All dimensions are shown in millimeters. Measurements quoted are a guide only. Please confirm details with your local retailer before ordering.