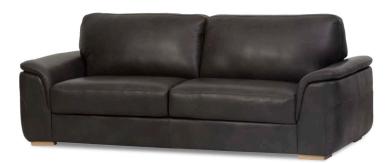

# BYRON SOFA COLLECTION

### **Construction Features**

- Frames are made from solid wood and laminated structural composites
- All corners are reinforced with corner blocks
- No-Sag Memory Sprung Seat
- Channelled Siliconized Fiber back cushion
- Wood legs
- 2 seat cushions on 3 seater

#### Options

- All IMG leathers, fabrics and wood colors can be selected
- 3 seat cushions on 3 seater