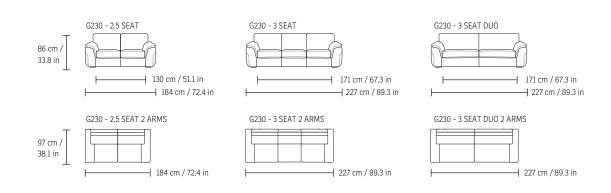

#### **Exclusive Warranty**

See warranty policy for more details.

\*Note: Arm height for this frame is measured at the highest point of the arm. \*The dimensions are approximate and may vary with +/- 2cm.