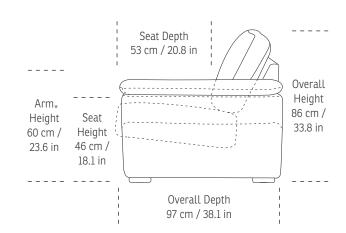

#### **Exclusive Warranty**

See warranty policy for more details.

\*Note: Arm height for this frame is measured at the highest point of the arm. \*The dimensions are approximate and may vary with +/- 2cm.