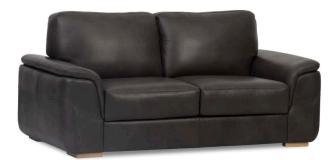

# BYRON SOFA COLLECTION

## FRAME

• Kiln dried solid plantation wood and structural composites are glued, screwed and corner blocked.

## **SUSPENSION**

• The seat platform features No-Sag Memory Springs for superior performance, comfort and support.

## SEAT CUSHIONS

• High Resilience foam is wrapped in a luxurious fiber.

### **BACK CUSHIONS**

• Siliconized fiber is contained by individually sewn channels which ensure even distribution and minimize the need for maintenance.

2.5 SEAT

3 SEAT DUO

G230