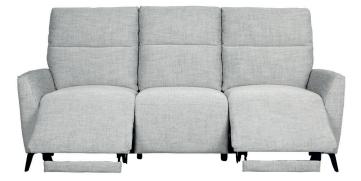

### **OVERVIEW**

Get powered up with the Monroe! This modern mid-century sofa range has the power to put your feet up and recline at the touch of a button. The USB port allows you to sit back and relax whilst you charge your phone. This model features uniquely splayed arms, which are mirrored by the splayed angle of the matte black metal legs and a high back to provide full back and shoulder support - this is comfort, function and style at its best. Make it yours with your choice of fabric and leathers.

## **FEATURES & OPTIONS**

- Power adjustable headrest
- High back- great for taller or broader person
- Built in USB port means you'll always be connected to your phone
- Generous seat width

| IN THE RANGE |                                           | W      | D     | н     |
|--------------|-------------------------------------------|--------|-------|-------|
| Ë            | Monroe Power Recliner                     | 870mm  | 890mm | 980mm |
| ÿÿ           | Monroe Twin Power<br>Reclining 2.5 Seater | 1500mm | 890mm | 980mm |
| ÿŢŢ          | Monroe Twin Power<br>Reclining 3 Seater   | 2080mm | 890mm | 980mm |