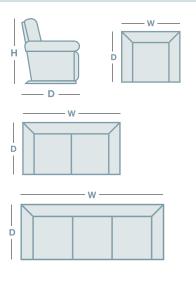

#### **HOW TO MEASURE**

## **FEATURES & OPTIONS**

- Power adjustable headrest
- High back- great for taller or broader person
- Built in USB port means you'll always be connected to your phone
- Generous seat width

| IN THE RANGE |                                           | W      | D     | н     |
|--------------|-------------------------------------------|--------|-------|-------|
| Ë            | Monroe Power Recliner                     | 870mm  | 890mm | 980mm |
| ÿÿ           | Monroe Twin Power<br>Reclining 2.5 Seater | 1500mm | 890mm | 980mm |
| ÿŢŢ          | Monroe Twin Power<br>Reclining 3 Seater   | 2080mm | 890mm | 980mm |