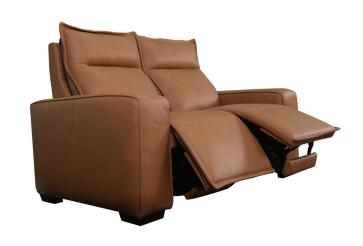

## **OVERVIEW**

Designed with utmost comfortability in mind, the Hartford boasts plush, sink-in feather fibre blend cushioning and generously oversized proportions, with ample seating space ensuring there's room for the whole family. With discreetly integrated power motion functionality and advanced zero gravity technology, this allows you to individualise your seating position and reap the benefits of zero gravity recline, all with the touch of a button. Flange trim detailing and broad box arms refines the Hartford for a more contemporary appearance.

## **FEATURES & OPTIONS**

- · Zero gravity power recline
- · Power adjustable headrest.
- Discreet control panel hidden between seat cushion and sofa arms.
- Flange trim on back cushions and footrest.
- Wide box arm profile and generously proportioned seating.
- Blend of feather and fibre in both seat and back cushions provide maximum comfortability.