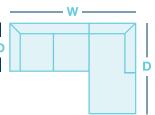

## **HOW TO MEASURE**

| IN THE RANGE              | W      | D      | н     |
|---------------------------|--------|--------|-------|
| Hunting 2.5 Seater        | 1650mm | 960mm  | 890mm |
| Huntington 3 Seater       | 2030mm | 960mm  | 890mm |
| Hunting 3<br>Seater 1 Arm | 1805mm | 960mm  | 890mm |
| Huntington Chaise         | 955mm  | 1665mm | 890mm |