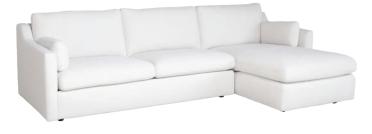

## **OVERVIEW**

Effortlessly understated, the Huntington is made for endless lounging moments. Featuring a streamlined silhouette with chic sloped arm detailing, plush foam and fibre cushioning and additional bolster cushions that ensures a style both contemporary and exceptional comfortable.

Available as a 3 Seater Chaise or individual 3 and 2.5 Seater - Compact seating solutions, perfect for smaller living spaces.