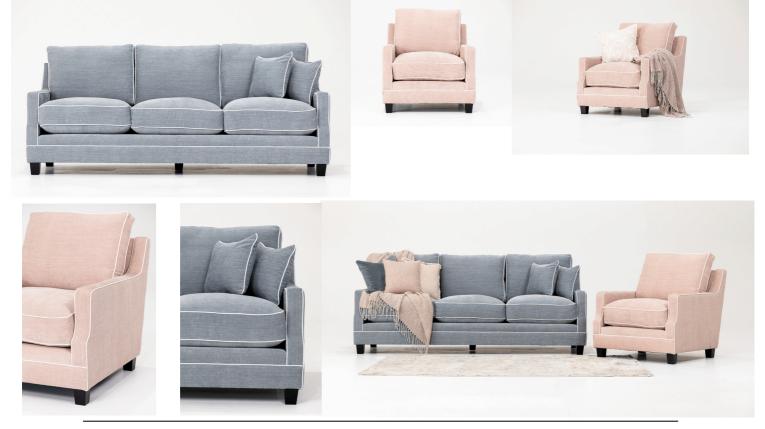

## Courtney Sofa Range

Dive into the luxurious Courtney Sofa range. Featuring a beautiful contrast piping design and luxurious feather wrapped seat cushioning.

## **Specifications:**

Foam: Feather Wrapped Leg: 10cm Wenge Kickboard: 24cm Arm: 20cm Square with Piping Seat Height: 46cm Overall Height: 98cm

| Configuration           | Width |
|-------------------------|-------|
| 3.5 Seater (on display) | 230cm |
| 3 Seater                | 198cm |
| 2.5 Seater              | 158cm |
| 2 Seater                | 138cm |
| 1.5 Seater (on display) | 93cm  |
| Armchair                | 78cm  |