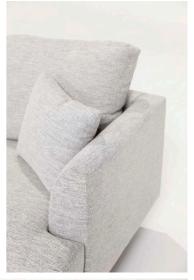

## **Kingsley Lounge Suite**

The Australian Made Kingsley Sofa offers style and exceptional comfort. Available in a range of different sizes, configurations and upholstery covers, you can really customise this sofa to suit any living room setting.

## **Specifications:**

Foam: Dunlop Luxura Deluxe Arm: 15cm

Leg: 18cm Natural Parker Leg Seat Height: 48cm Kickboard: 10cm Backrest Height: 92cm

| Configuration | Dimensions (cm) |
|---------------|-----------------|
| 3 Seater      | 210             |
| 2.5 Seater    | 180             |
| 2 Seater      | 150             |
| 1.5 Seater    | 105             |
| Arm Chair     | 90              |