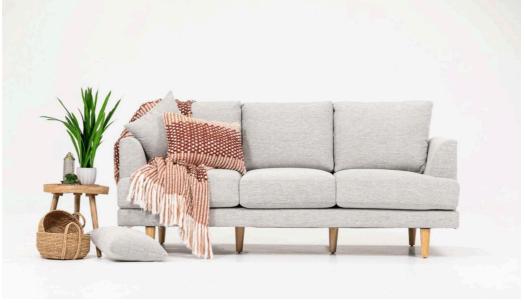

## **Kingsley Lounge Suite**

The Australian Made Kingsley Sofa offers style and exceptional comfort. Available in a range of different sizes, configurations and upholstery covers, you can really customise this sofa to suit any living room setting.

## **Specifications:**

Foam: Dunlop Luxura Deluxe Arm: 15cm

Leg: 18cm Natural Parker Leg Seat Height: 48cm Kickboard: 10cm Backrest Height: 92cm

| Configuration | Dimensions (cm) |
|---------------|-----------------|
| 3 Seater      | 210             |
| 2.5 Seater    | 180             |
| 2 Seater      | 150             |
| 1.5 Seater    | 105             |
| Arm Chair     | 90              |