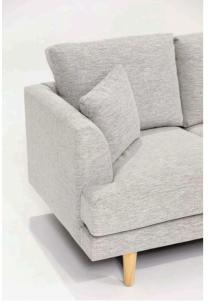

## **Kingsley Lounge Suite**

The Australian Made Kingsley Sofa offers style and exceptional comfort. Available in a range of different sizes, configurations and upholstery covers, you can really customise this sofa to suit any living room setting.

## **Specifications:**

Foam: Dunlop Luxura Deluxe Arm: 15cm

Leg: 18cm Natural Parker Leg Seat Height: 48cm Kickboard: 10cm Backrest Height: 92cm

| Configuration | Dimensions (cm) |
|---------------|-----------------|
| 3 Seater      | 210             |
| 2.5 Seater    | 180             |
| 2 Seater      | 150             |
| 1.5 Seater    | 105             |
| Arm Chair     | 90              |