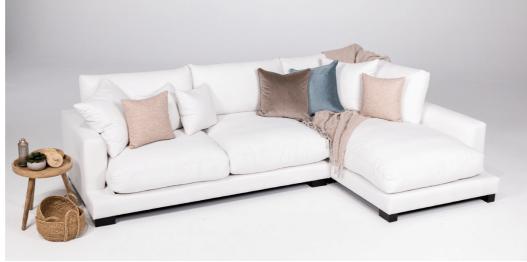

## **Maxwell Sofa Range**

Dive into the luxurious Maxwell 3 Seater + Long Chaise. Featuring a unique deep frame and feather wrapped seat cushions for that ultimate loungey comfort. Available in a range of different sizes, configurations and upholstery covers. Enjoy peace of mind with a 10 year guarantee on the frame and Dunlop foams.

## **Specifications:**

Foam with Feather Wrap Arm: 15cm

Leg: 7cm Dark Seat Height: 39cm Kickboard: 15cm Overall Height: 80cm

| Configuration                      | Width |
|------------------------------------|-------|
| 3 Seater with Large Chaise 90cm    | 295cm |
| 2.5 Seater with Medium Chaise 75cm | 265cm |
| 2 Seater with Small Chaise 60 cm   | 235cm |
| 2.5 Seater                         | 174cm |
| 2 Seater                           | 144cm |
| 1.5 Seater                         | 99cm  |
| Armchair                           | 84cm  |