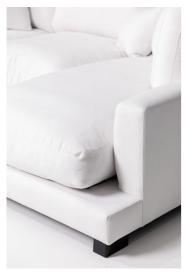

## **Maxwell Sofa Range**

Dive into the luxurious Maxwell 3 Seater + Long Chaise. Featuring a unique deep frame and feather wrapped seat cushions for that ultimate loungey comfort. Available in a range of different sizes, configurations and upholstery covers. Enjoy peace of mind with a 10 year guarantee on the frame and Dunlop foams.

## **Specifications:**

Foam with Feather Wrap Arm: 15cm

Leg: 7cm Dark Seat Height: 39cm Kickboard: 15cm Overall Height: 80cm

| Configuration                      | Width |
|------------------------------------|-------|
| 3 Seater with Large Chaise 90cm    | 295cm |
| 2.5 Seater with Medium Chaise 75cm | 265cm |
| 2 Seater with Small Chaise 60 cm   | 235cm |
| 2.5 Seater                         | 174cm |
| 2 Seater                           | 144cm |
| 1.5 Seater                         | 99cm  |
| Armchair                           | 84cm  |