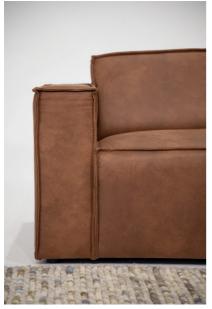

## Monacco Sofa Range

Introducing the stylish and elegant Monacco modular highlighting a French seam stitch design. Pictured here in Warwick Eastwood fabric for that extra touch of class. Each piece is ordered separately and has a unique locking function. The versatility is not to be missed with the Monacco modular. Enjoy peace of mind with a 10 year guarantee on the frame and Dunlop foams.

## **Specifications:**

Foam: Dunlop Enduro Green Seat Width: 92cm Arm: 20cm Seat Height: 40cm Overall Height: 70cm

<image>

sales@laybackliving.com.au www.laybackliving.com.au (02) 4213 8030