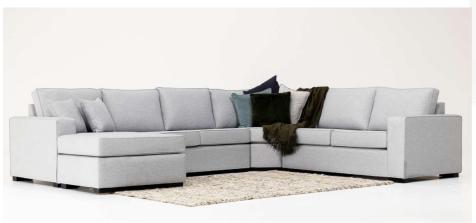

## Piazza Lounge Suite

Explore the endless possibilities of the Australian Made Piazza Lounge Suite. Customise the legs, the arm-design & the seat cushioning. Available in a huge range of fabrics.

## **Specifications:**

Foam: Dunlop Enduro Green Arm: 20cm Square with Piping

Leg: Piazza 4cm Seat Height: 46cm Kickboard: 24cm Backrest Height: 90cm

| Configuration               | Dimensions (cm) |
|-----------------------------|-----------------|
| 6 Seat Corner (as display)  | 342 x 272       |
| 3.5s with Reversible Chaise | 250 x 160       |
| 3 Seater                    | 220             |
| 2.5 Seater                  | 180             |
| 2 Seater                    | 160             |
| Arm Chair                   | 100             |
| Storage Ottoman             | 120 x 60        |