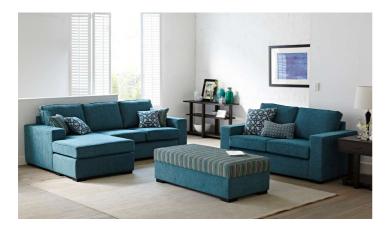

## Piazza Lounge Suite

Explore the endless possibilities of the Australian Made Piazza Lounge Suite. Customise the legs, the arm-design & the seat cushioning. Available in a huge range of fabrics.

## **Specifications:**

Foam: Dunlop Enduro Green Arm: 20cm Square with Piping

Leg: Piazza 4cm Seat Height: 46cm Kickboard: 24cm Backrest Height: 90cm

| Configuration               | Dimensions (cm) |
|-----------------------------|-----------------|
| 6 Seat Corner (as display)  | 342 x 272       |
| 3.5s with Reversible Chaise | 250 x 160       |
| 3 Seater                    | 220             |
| 2.5 Seater                  | 180             |
| 2 Seater                    | 160             |
| Arm Chair                   | 100             |
| Storage Ottoman             | 120 x 60        |