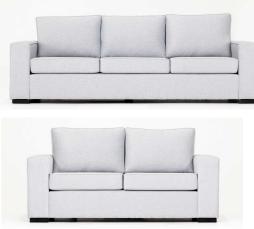

## Piazza Lounge Suite

Explore the endless possibilities of the Australian Made Piazza Lounge Suite. Customise the legs, the arm-design & the seat cushioning. Available in a huge range of fabrics.

## **Specifications:**

Foam: Dunlop Enduro Green Arm: 20cm Square with Piping

Leg: Piazza 4cm Seat Height: 46cm Kickboard: 24cm Backrest Height: 90cm

| Configuration               | Dimensions (cm) |
|-----------------------------|-----------------|
| 6 Seat Corner (as display)  | 342 x 272       |
| 3.5s with Reversible Chaise | 250 x 160       |
| 3 Seater                    | 220             |
| 2.5 Seater                  | 180             |
| 2 Seater                    | 160             |
| Arm Chair                   | 100             |
| Storage Ottoman             | 120 x 60        |