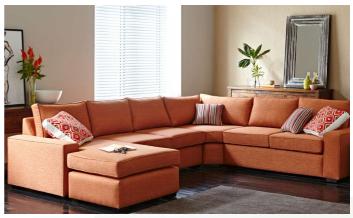

## Piazza Lounge Suite

Explore the endless possibilities of the Australian Made Piazza Lounge Suite. Customise the legs, the arm-design & the seat cushioning. Available in a huge range of fabrics.

## **Specifications:**

Foam: Dunlop Enduro Green Arm: 20cm Square with Piping

Leg: Piazza 4cm Seat Height: 46cm Kickboard: 24cm Backrest Height: 90cm

| Configuration               | Dimensions (cm) |
|-----------------------------|-----------------|
| 6 Seat Corner (as display)  | 342 x 272       |
| 3.5s with Reversible Chaise | 250 x 160       |
| 3 Seater                    | 220             |
| 2.5 Seater                  | 180             |
| 2 Seater                    | 160             |
| Arm Chair                   | 100             |
| Storage Ottoman             | 120 x 60        |